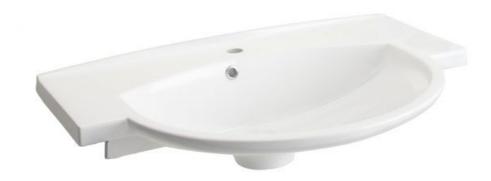

#### Bano universal washbasin without grab bar and height adjustment

This washbasin can be installed free standing on a wall or in combination with a side cabinet. The washbasin provides plenty of space for hygiene articles. In addition, it is 600mm deep with a flat base to ensure good access for wheelchair users.

## 7200 Bano universal washbasin without grab bar

**7200** Bano universal washbasin without grab bar 800 x 600 mm