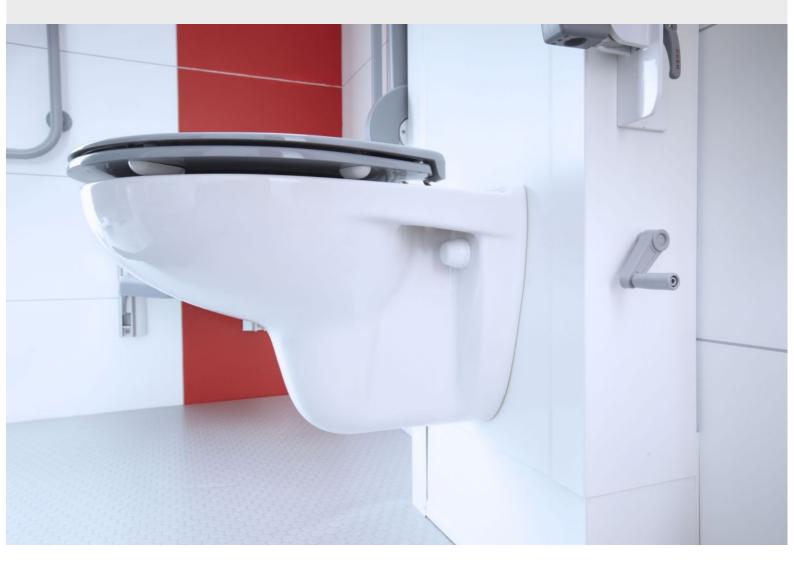

## Wall-mounted toilet for built-in cistern

The Bano toilet is ergonomically designed to ensure that users sit safely and comfortably. The EC model had the internal flush rim edge removed, so that the inside of the bowl can be easily cleaned. The result is a hygienic toilet bowl where you can easily wipe it instead of using strong or special detergent that is commonly used to clean traditional flushing rim edges.

The toilet bowl extends 530mm, and when installed with Bano cisterns (5970S3-EL or 5970-MA) it can be raised and lowered electrically or manually by a hand crank up to 200mm so that the height ideally suits the user.

Load tested up to 500kg.

Recommended amount of water: 3/6L

Minimum amount of water: 2/4L according to EN 997

CE NO/EN 997