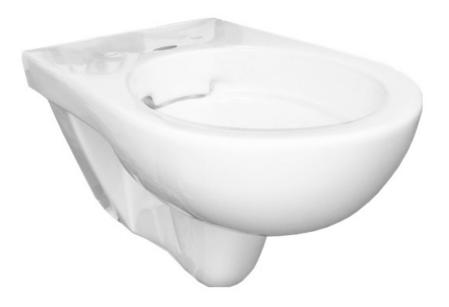

## 5985EC Bano easy clean toilet bowl, 530mm

## Wall-mounted toilet for built-in cistern

The Bano toilet is ergonomically designed to ensure that users sit safely and comfortably. The EC model had the internal flush rim edge removed, so that the inside of the bowl can be easily cleaned. The result is a hygienic toilet bowl where you can easily wipe it instead of using strong or special detergent that is commonly used to clean traditional flushing rim edges.