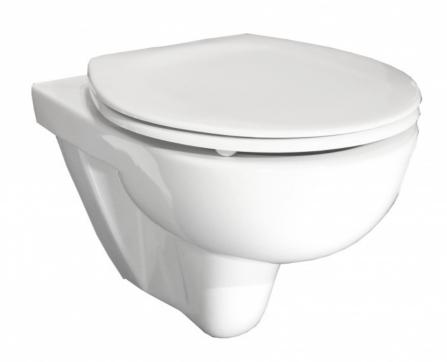

# 5965 Bano toilet bowl 530mm

## 5965 Bano toilet bowl 530mm

#### Wall-mounted toilet for built-in cistern

The Bano toilet is ergonomically designed to ensure that users sit safely and comfortably. The toilet extends 530mm, and when installed with a Bano cisterns (5970S3-EL or 5970-MA) it can be raised and lowered electrically or manually by a hand crank up to 200mm so that the height ideally suits the individual user.