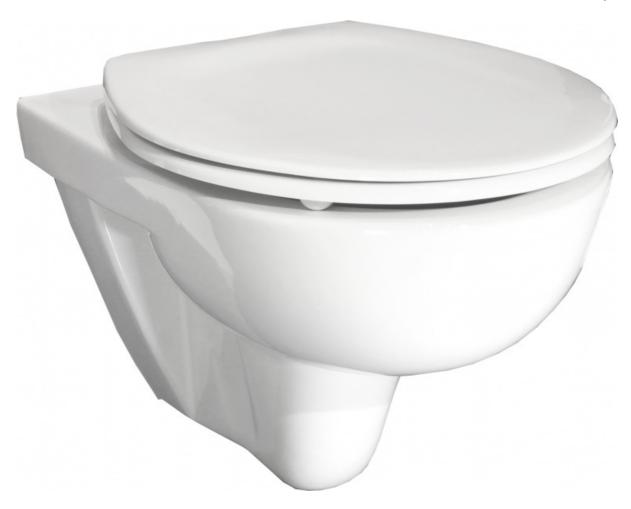

# 5965 Bano toilet bowl 530mm

**5965** Bano toilet bowl 530mm

#### Wall-mounted toilet for built-in cistern

The Bano toilet is ergonomically designed to ensure that users sit safely and comfortably. The toilet extends 530mm, and when installed with a Bano cisterns (5970S3-EL or 5970-MA) it can be raised and lowered electrically or manually by a hand crank up to 200mm so that the height ideally suits the individual user.