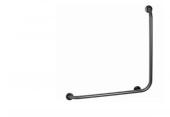

#### **Product details**

Colors Grey Black White

## 5591 Bano wall grab bars L shape

**5591/R-G** Bano wall grab bar right, grey

**5591/R-B** Bano wall grab bar right, black

**5591/R** Bano wall grab bar right, white

**5591/L-G** Bano wall grab bar left, grey

**5591/L-B** Bano wall grab bar left, black

**5591/L** Bano wall grab bar left, white