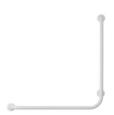

### 5591 Bano wall grab bars L shape

The Bano wall grab bars features an angled shape, which makes it extremely versatile. The grab bar is available angled to the left or to the right.

Delivered without joints for improved hygiene and simpler installation. It is coated with anti-bacterial puro-coat for optimal grip. Bano supplies a moveable shelf specially designed for the shower rail and grab bars.

#### **Product details**

Colors Grey Black White

## 5591 Bano wall grab bars L shape

**5591/R-G** Bano wall grab bar right, grey

**5591/R-B** Bano wall grab bar right, black

**5591/R** Bano wall grab bar right, white

**5591/L-G** Bano wall grab bar left, grey

**5591/L-B** Bano wall grab bar left, black

**5591/L** Bano wall grab bar left, white