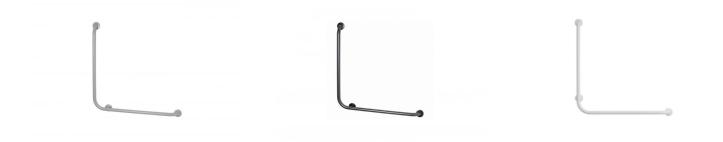

#### **Product details**

Colors Grey Black White

## 5591 Bano wall grab bars L shape

**5591/R-G** Bano wall grab bar right, grey

**5591/R-B** Bano wall grab bar right, black

**5591/R** Bano wall grab bar right, white

**5591/L-G** Bano wall grab bar left, grey

**5591/L-B** Bano wall grab bar left, black

**5591/L** Bano wall grab bar left, white