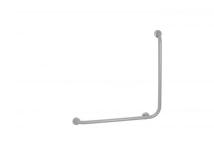

#### **Product details**

Colors Grey Black White

## 5591 Bano wall grab bars L shape

**5591/R-G** Bano wall grab bar right, grey

**5591/R-B** Bano wall grab bar right, black

**5591/R** Bano wall grab bar right, white

**5591/L-G** Bano wall grab bar left, grey

**5591/L-B** Bano wall grab bar left, black

**5591/L** Bano wall grab bar left, white