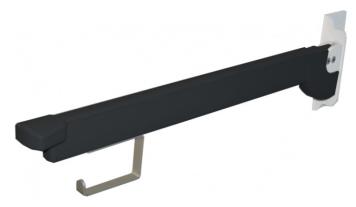

#### Bano toilet grab bar height adjustable, mounting on cistern

The height of the support bar is simple to adjust from 700 to 900mm. The generous length provides good ergonomic support. By bending forwards and using upper body strength, users can easily move on and off the toilet. The end of the grab bar has a smart designed "handle" that provides a good, secure grip. When it is not in use, the grab bar can be folded up against the wall to free up floor space.

Load tested up to 250kg.

#### Materials

- Structural foam with polyurethane coating
- Natural anodized aluminum alloy

#### **Product details**

Colors Grey Black

# 5603 Bano grab bars for toilets 5970S3-EL and 5970-MA 900mm

**5603** Bano grab bars for toilets 5970S3-EL and 5970-MA 900mm, grey

**5603-B** Bano grab bars for toilets 5970S3-EL and 5970-MA 900mm, black