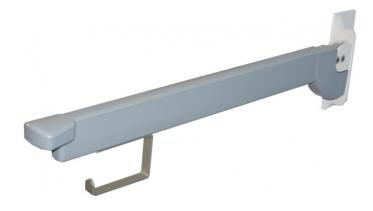

#### Bano toilet grab bar height adjustable, mounting on cistern

The height of the support bar is simple to adjust from 700 to 900mm. The generous length provides good ergonomic support. By bending forwards and using upper body strength, users can easily move on and off the toilet. The end of the grab bar has a smart designed "handle" that provides a good, secure grip. When it is not in use, the grab bar can be folded up against the wall to free up floor space.

Load tested up to 250kg.

#### Materials

- Structural foam with polyurethane coating
- Natural anodized aluminum alloy

#### **Product details**

Colors Grey Black

# 5603 Bano grab bars for toilets 5970S3-EL and 5970-MA 900mm

**5603** Bano grab bars for toilets 5970S3-EL and 5970-MA 900mm, grey

**5603-B** Bano grab bars for toilets 5970S3-EL and 5970-MA 900mm, black