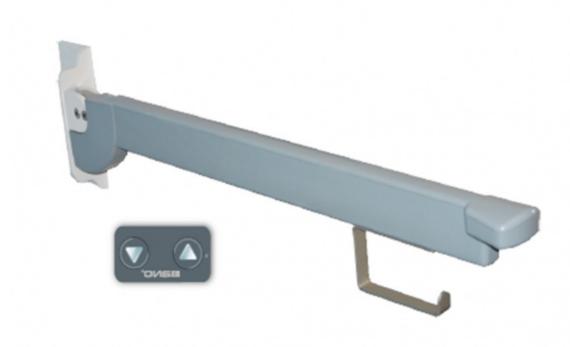

### 5603-EL Bano toilet grab bar with electrical height adjuster 900mm

Bano toilet grab bar with electrical height adjuster, mounting on cistern

The height of the support bar is simple to adjust from 700 to 900mm. The generous length provides good ergonomic support. By bending forwards and using upper body strength, users can easily move on and off the toilet. The end of the grab bar has a smart designed "handle" that provides a good, secure grip. When it is not in use, the grab bar can be folded up against the wall to free up floor space.