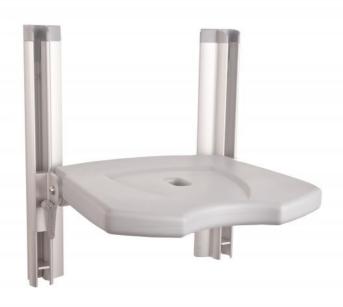

#### Ergonomic shape and tempered surface

Bano shower seat features a range of benefits. It is ergonomically shaped and covered with structural foam to provide a soft, tempered surface. There is a hole in the middle to allow the water to run off. Easy to clean.

#### With height adjustment

The height of the shower seat is simple to adjust. The height of the shower seat can be adjusted from 400-600mm (200mm) with the armrests. The wall mounted fixing brackets provide a solid construction, and the shower seat has been load tested to 500kg. The seat can be folded up against the wall when not in use.

#### Materials

- Seat: structural foam with polyurethane coating
- Fixing rails: natural anodized aluminum alloy
- Plastic caps: injection-moulded polypropylene

## 5700-02 Bano height adjustable shower seat

**5700-02** Bano shower seat with height adjustable without armrest, grey

**5700-B-02** Bano shower seat with height adjustable without armrest, black