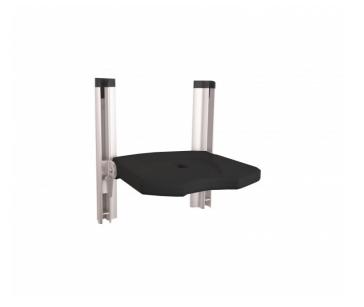

#### **Product details**

Colors Grey Black

## 5700-02 Bano height adjustable shower seat

**5700-02** Bano shower seat with height adjustable without armrest, grey

**5700-B-02** Bano shower seat with height adjustable without armrest, black