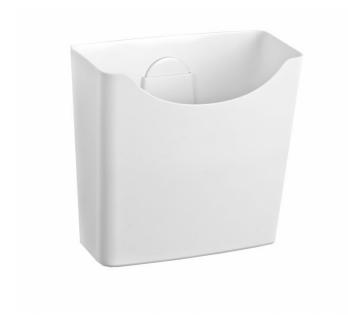

### **Product details**

Colors Grey Black White

# 5496 Bano waste bin

**5496-G** Bano waste bin 10l, grey

5496-B Bano waste bin 10I, black

5496 Bano waste bin 10l, white