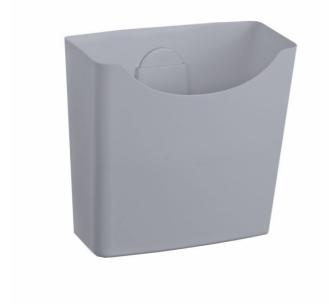

### **Product details**

Colors Grey Black White

# 5496 Bano waste bin

**5496-G** Bano waste bin 10l, grey

5496-B Bano waste bin 10I, black

5496 Bano waste bin 10l, white