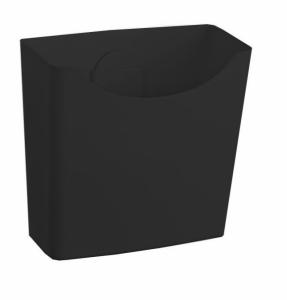

### **Product details**

Colors Grey Black White

# 5496 Bano waste bin

**5496-G** Bano waste bin 10l, grey

5496-B Bano waste bin 10I, black

5496 Bano waste bin 10l, white