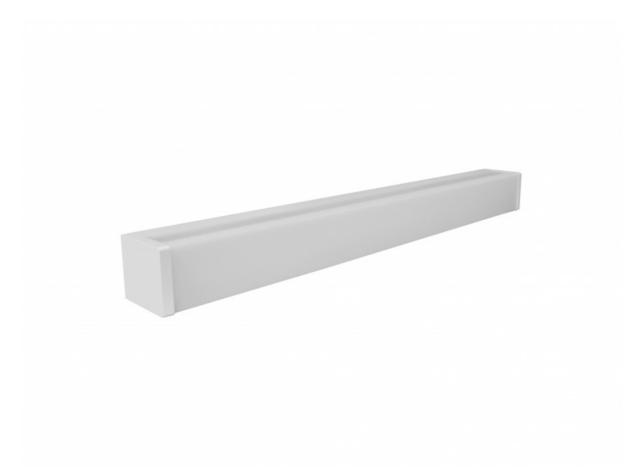

## 5114 Bano bathroom light

It is a surface luminaire with a plain and functional design. The diffuser in triple extruded acrylic gives good light distribution. When fitted to a mirror it will, with its transparent gradients provide a pleasant soft light to the face and the closest surroundings. It can be used in bathrooms, toilets, cloakroom and laundry room. The luminaire body is manufactured in steel with white end caps in synthetic material. The luminaire is flexible and can be mounted both horizontally or vertically.

## 5114 Bathroom light LED 600mm

Light source: 3000 Kelvin, CRI 80, MacAdams 3

Lifetime LED: Up to 60,000h Ta25

## 5114 Bano bathroom light

**5114** Bathroom light LED 600mm